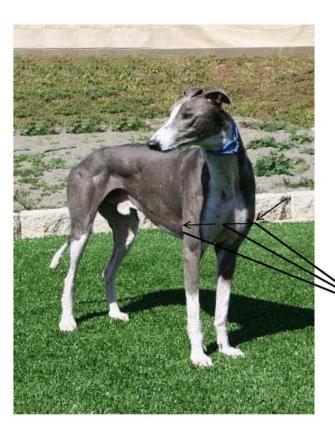

Measure 2" above foreleg of greyhound's front leg elbow across chest plate to opposite foreleg to the other side front elbow.